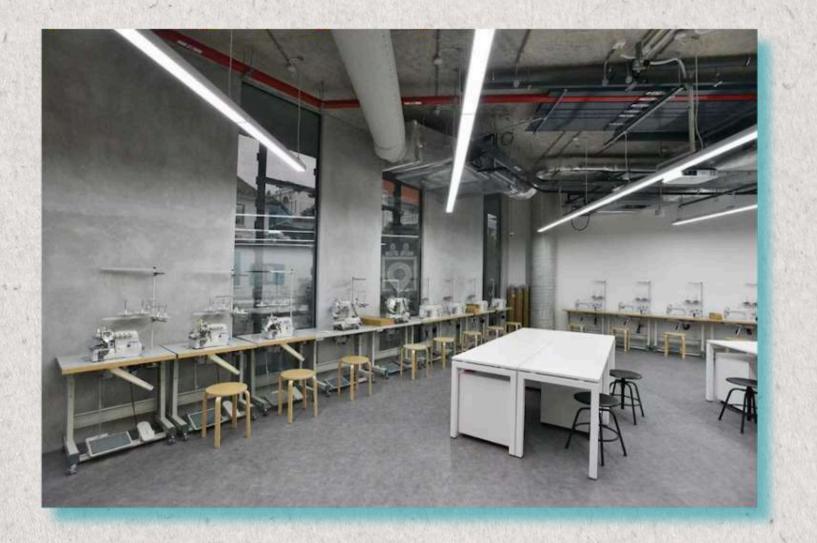

#### **FACILITIES**

- BERNINA DOMESTIC MACHINE
- BERNINA QUILTING MACHINE
- BERNINA EMBROIDERY MACHINE
- FABRIC RESOURCE WALL
- JUKI LOCKSTITCH
- JUKI OVERLOCK
- JUKI INTERLOCK
- JUKI COVERSTITCH
- HASHIMA HEAT PRESS
- TREVIL STEAM BOILER MACHINE

- SILVER STAR STEAM IRON
- OKURMA IRONING BOARDS
- OKURMA MANUAL HEAT TRANSFER
- LARGE DRAFTING TABLES
- ASSORTED DRESS FORMS
- CHANGING ROOM
- EPSON DYE-SUBLIMATION PRINTER
- NORITSU SEFA SUBLIMATION HEATPRESS
- WHITEBOARD, PROJECTOR, SCREEN

#### ADD ONS

- Drafting papers
- Calico
- Metal bobbin (refundable deposit)