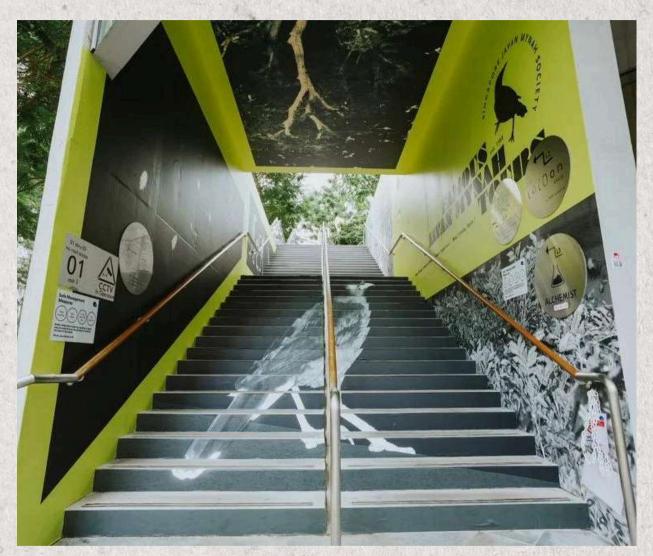

## Tunnel Steps

Area (Sqm)

7

Per Week Rate

SGD 1000

Decals should be on vertical surfaces only Subject to prevailing GST charges SFC Member Rates available upon request

## Tunnel Ceilings

Area (Sqm)

23

Per Week Rate

SGD 800

Decals should be on vertical surfaces only Subject to prevailing GST charges SFC Member Rates available upon request

## Tunnel Walls

Area (Sqm)

100

Per Week Rate

SGD 1000

Subject to prevailing GST charges
SFC Member Rates available upon request