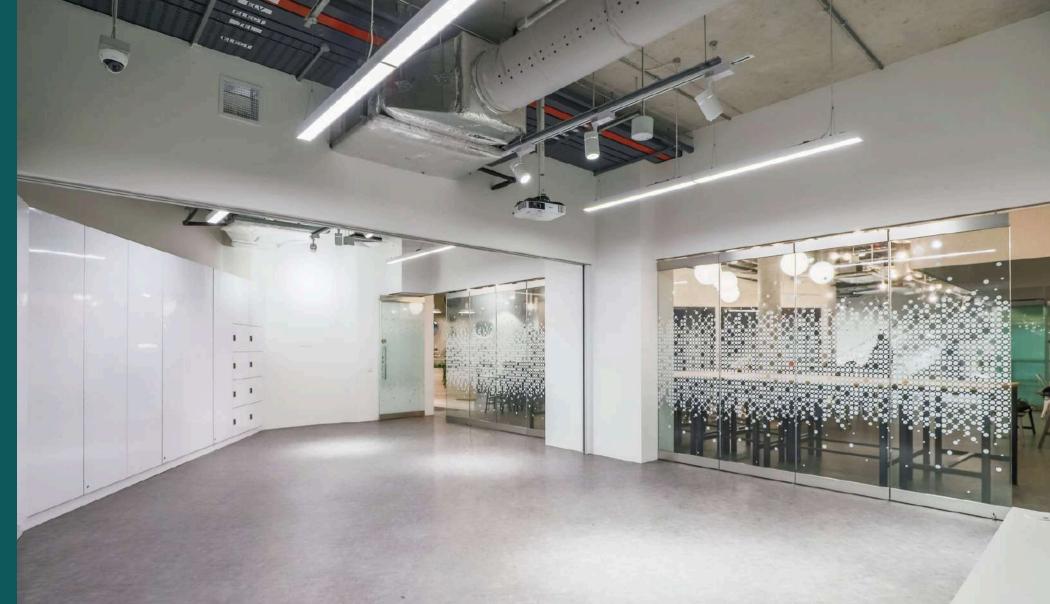

## The Glass Rooms

Communal work space to create, explore, and connect with like-minded creatives.

|                                          | GLASS RM 1             | GLASS RM 2             | GLASS RM<br>1 + 2      |
|------------------------------------------|------------------------|------------------------|------------------------|
| Pricing (Hour Rate)                      | SGD 90                 | SGD 90                 | SGD 160                |
| Pricing (Day Rate)                       | SGD 720                | SGD 720                | SGD 1280               |
| Portable Projector<br>*Upon availability |                        | _                      | ⊗                      |
| Size / Capacity                          | 210 sqft /<br>8-18 pax | 210 sqft /<br>8-18 pax | 420 SQFT /<br>16-36PAX |