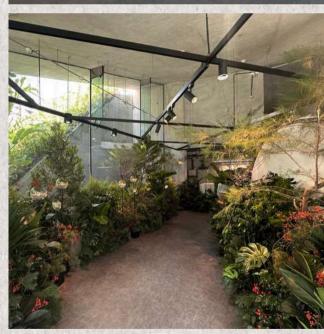

## Our Story

Inspire Create Connect

The Cocoon Space is a premium co-working and event venue located in the heart of Orchard Road.

Housed on level 2 and 3 of Design Orchard, The Cocoon Space is set against a lush, green outdoor amphitheatre overlooking Orchard Road.

#### **OUTDOOR EVENT SPACE**

- The Stage
- Advertising Areas

Private work stations in a cozy corner of our lookout bay with a premium view of Orchard Road.