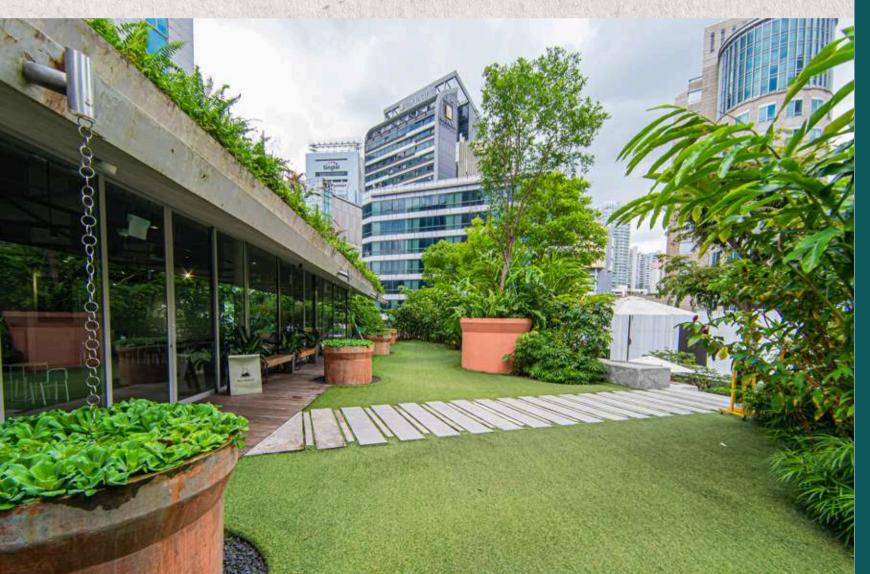

## The Terrace & Lawn

Hybrid Café-Event space ideal for media launches, discussion panels and networking events.

## The Terrace

| Pricing (Mon-Thurs) Full Day | SGD 3800              |
|------------------------------|-----------------------|
| Pricing (Fri - Sun) Full Day | SGD 4300              |
| Projector & Screen           | ⊗                     |
| Built-In speaker             | <                     |
| Size & Capacity              | 1546 sqft / ~ 100 pax |