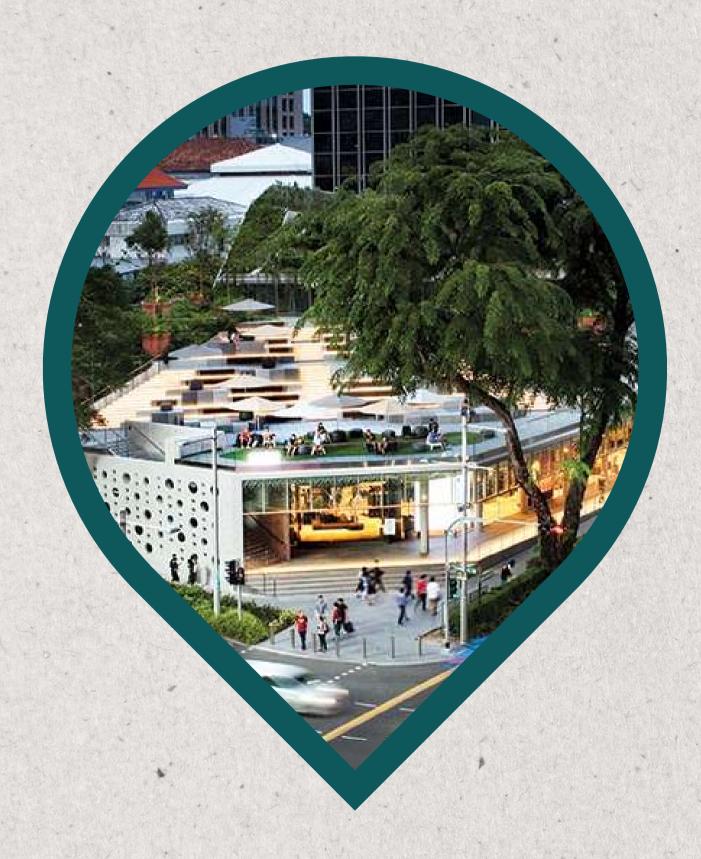

## Our Story

Inspire Create Connect

The Cocoon Space is a premium co-working and event venue located in the heart of Orchard Road.

Housed on level 2 and 3 of Design Orchard, The Cocoon Space is set against a lush, green outdoor amphitheatre overlooking Orchard Road.