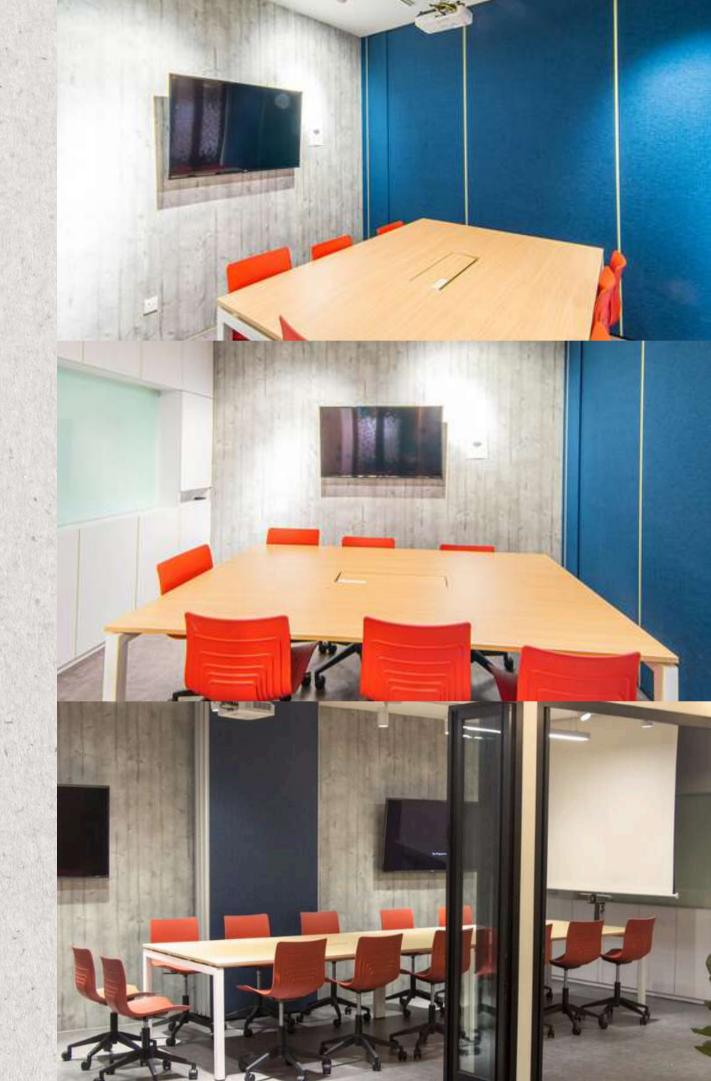

## The Meeting Rooms

Ideal for meetings, brainstorming, conference calls and discussions.

|                       | MEETING RM 1        | MEETING RM 2        | MEETING RM<br>1 + 2       |
|-----------------------|---------------------|---------------------|---------------------------|
| Pricing (Hourly Rate) | SGD 60              | SGD 60              | SGD 100                   |
| Pricing (Day Rate)    | SGD 480             | SGD 480             | SGD 800                   |
| Projector & Screen    | TV screen           | TV screen           | $\Theta$                  |
| Whiteboards           | ⊗                   | <b>⊘</b>            | $\Theta$                  |
| Size & Capacity       | 149 sqft /<br>8 pax | 149 sqft /<br>8 pax | 298 sqft /<br>16 - 20 pax |