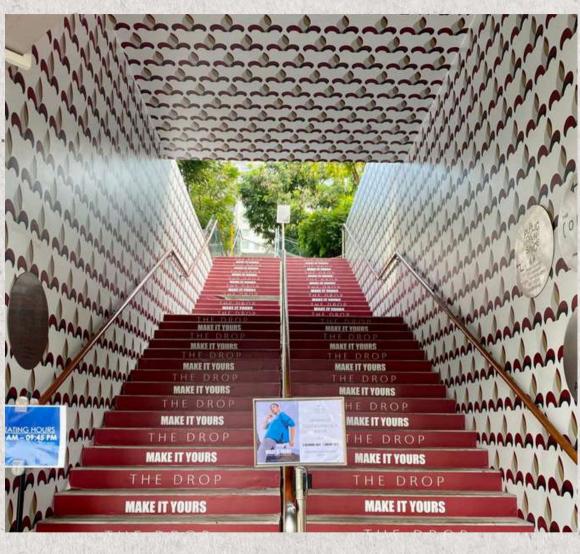

## Tunnel Steps

Area (Sqm)

7

Per Week Rate

SGD 1000

Decals should be on vertical surfaces only Subject to prevailing GST charges SFC Member Rates available upon request

## Tunnel Ceilings

Area (Sqm)

23

Per Week Rate

SGD 800

Decals should be on vertical surfaces only Subject to prevailing GST charges SFC Member Rates available upon request

## Tunnel Walls

Area (Sqm)

100

Per Week Rate

SGD 1000

Subject to prevailing GST charges
SFC Member Rates available upon request