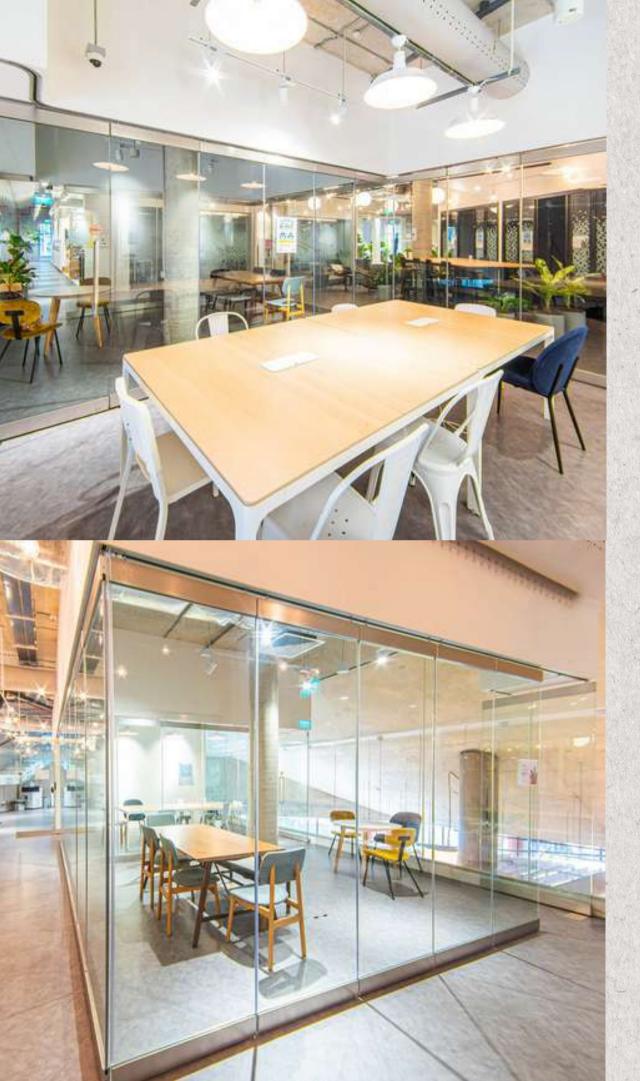

#### MEETING / EVENT SPACES / ATELIER

- The Cave
- The Seminar Room
- The Glass Room
- The Meeting Room
- The Atelier
- The Terrace (Level 3)

## The Glass Rooms

Communal work space to create, explore, and connect with like-minded creatives.

|                                          | GLASS RM 1             | GLASS RM 2             | GLASS RM<br>1 + 2      |
|------------------------------------------|------------------------|------------------------|------------------------|
| Pricing (Hour Rate)                      | SGD 90                 | SGD 90                 | SGD 160                |
| Pricing (Day Rate)                       | SGD 720                | SGD 720                | SGD 1280               |
| Portable Projector<br>*Upon availability |                        | _                      | ⊗                      |
| Size / Capacity                          | 210 sqft /<br>8-18 pax | 210 sqft /<br>8-18 pax | 420 SQFT /<br>16-36PAX |