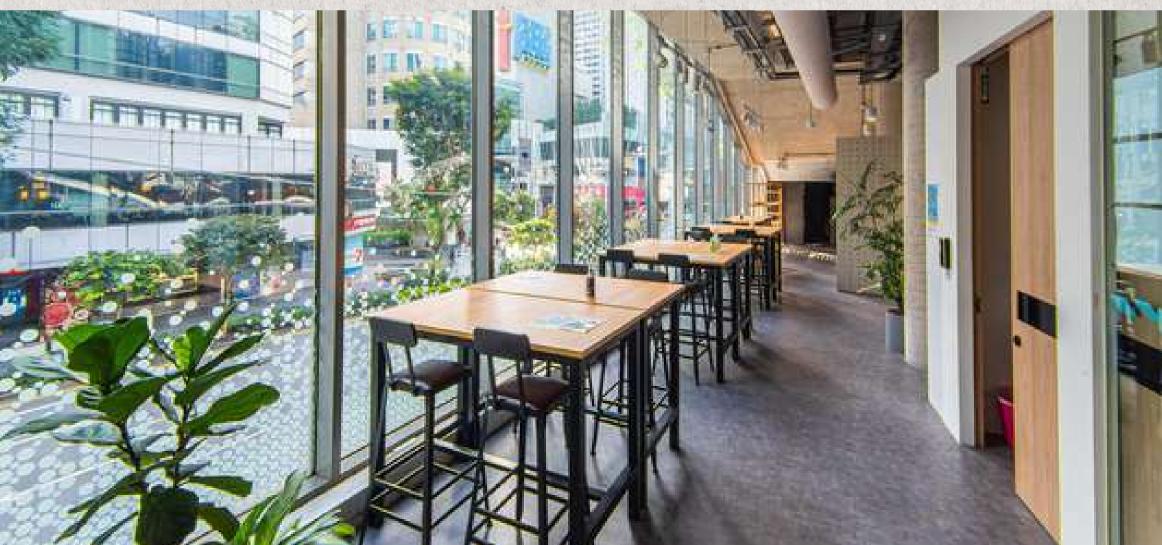

## The Terrace & Lawn

Hybrid Café-Event space ideal for media launches, discussion panels and networking events.

## The Terrace

| Pricing (Mon-Thurs) Full Day | SGD 3800              |
|------------------------------|-----------------------|
| Pricing (Fri - Sun) Full Day | SGD 4300              |
| Projector & Screen           | ⊗                     |
| Built-In speaker             | <                     |
| Size & Capacity              | 1546 sqft / ~ 100 pax |