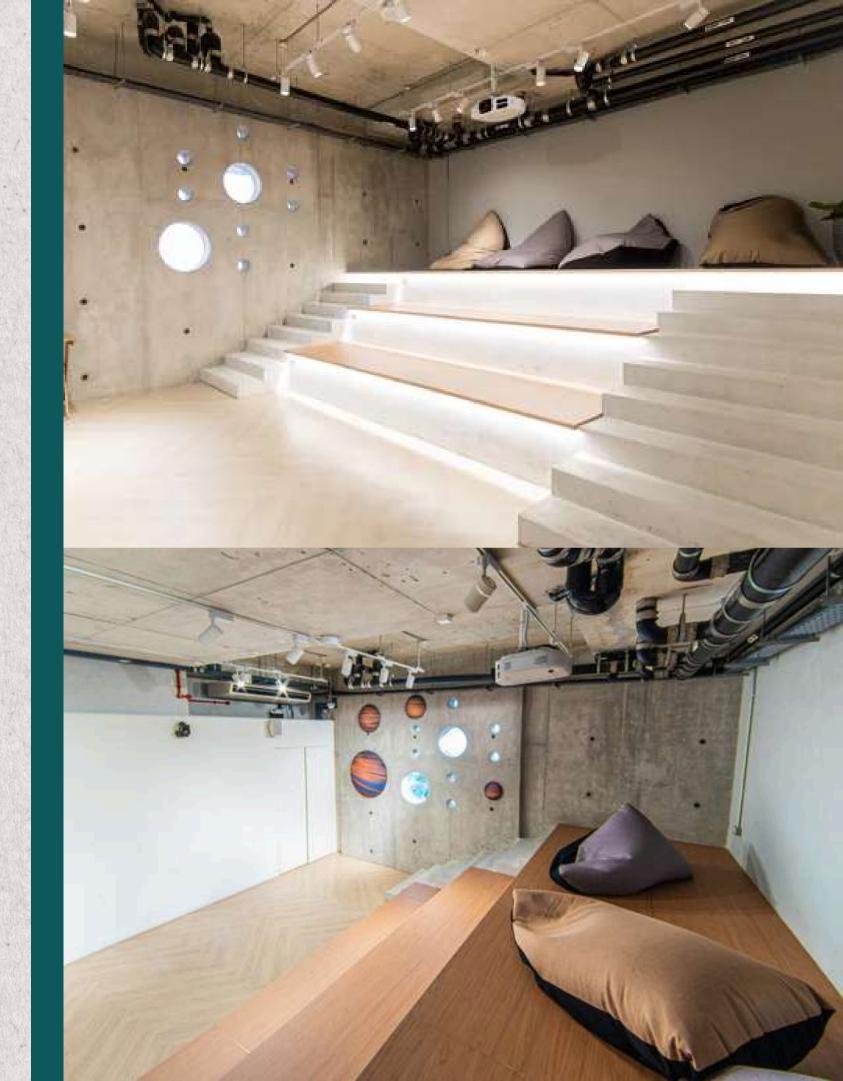

## The Cave

Our in house amphitheatre - perfect for movie screenings, discussion panels, web conferences and events.

| Pricing            | SGD 125 / hr        | SGD 1000 / day |
|--------------------|---------------------|----------------|
| Projector & Screen | ⊘                   |                |
| Built-In speaker   | ⊗                   |                |
| Size / Capacity    | 387.5sqft / ~25 pax |                |