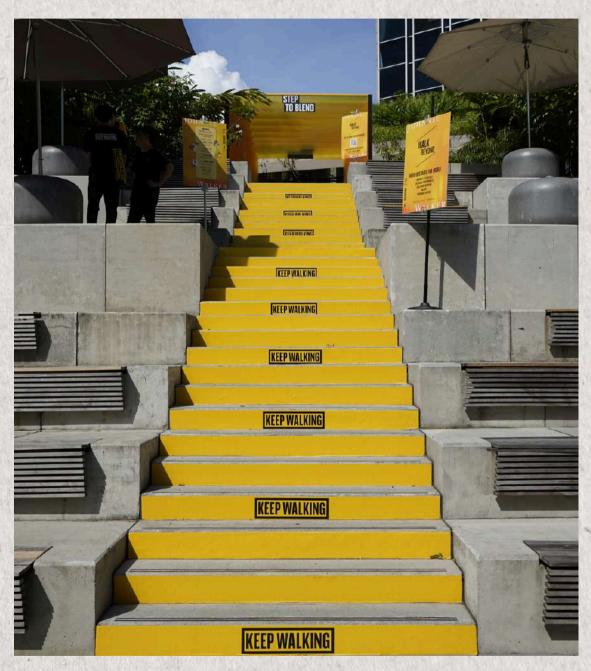

## Tunnel Steps

Area (Sqm)

7

Per Week Rate

SGD 1000

Decals should be on vertical surfaces only Subject to prevailing GST charges SFC Member Rates available upon request