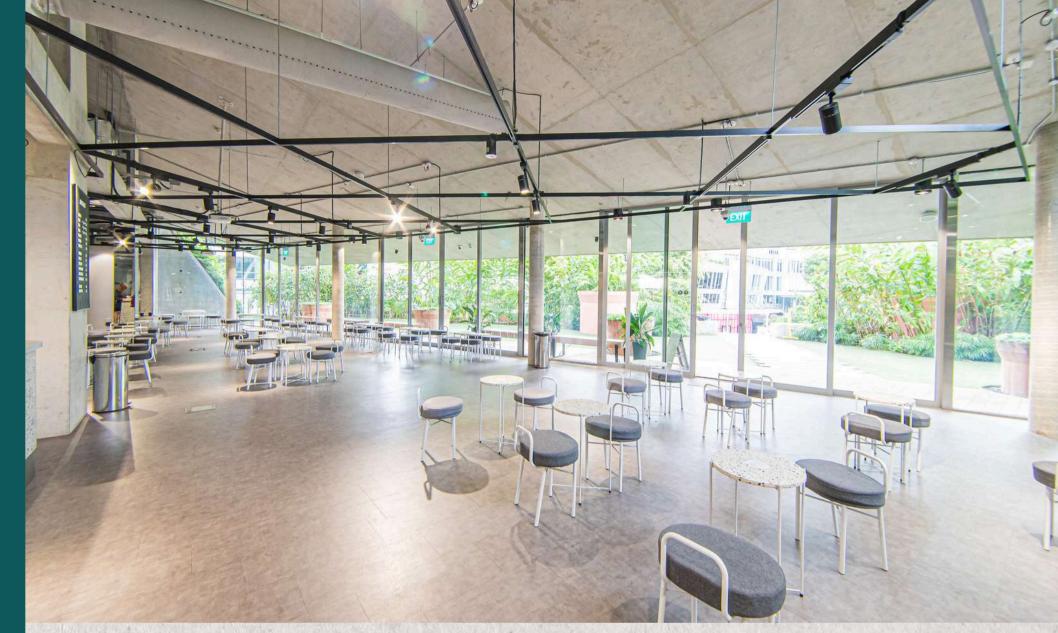

## The Cave

Our in house amphitheatre - perfect for movie screenings, discussion panels, web conferences and events.

| Pricing            | SGD 125 / hr        | SGD 1000 / day |
|--------------------|---------------------|----------------|
| Projector & Screen | ⊘                   |                |
| Built-In speaker   | ⊗                   |                |
| Size / Capacity    | 387.5sqft / ~25 pax |                |

## The Seminar Rooms

Ideal for workshops, classes, team building activities, presentations and seminars.

Singapore Fashion Council