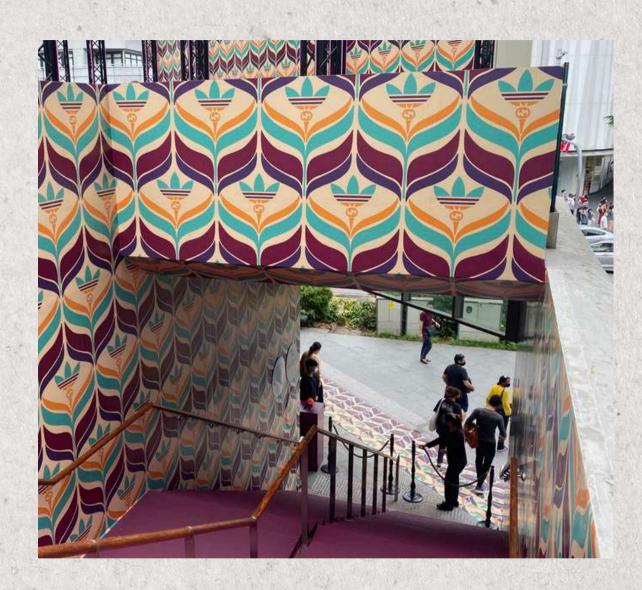

## Tunnel Steps

Area (Sqm)

7

Per Week Rate

SGD 1000

Decals should be on vertical surfaces only Subject to prevailing GST charges SFC Member Rates available upon request

## Tunnel Ceilings

Area (Sqm)

23

Per Week Rate

SGD 800

Decals should be on vertical surfaces only Subject to prevailing GST charges SFC Member Rates available upon request

## Tunnel Walls

Area (Sqm)

100

Per Week Rate

SGD 1000

Subject to prevailing GST charges
SFC Member Rates available upon request