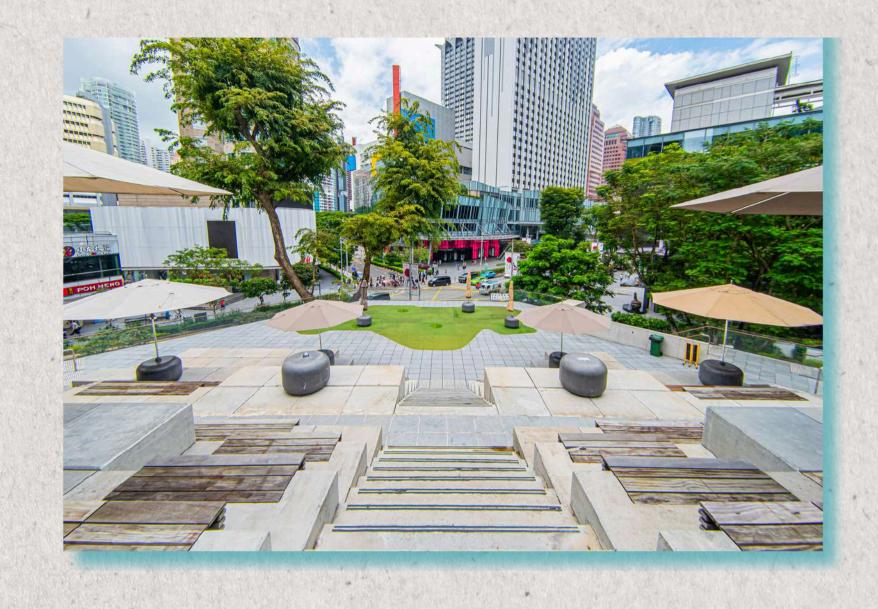

## The Terrace & Lawn

Hybrid Café-Event space ideal for media launches, discussion panels and networking events.

## The Terrace

| Pricing (Mon-Thurs) Full Day | SGD 3800              |
|------------------------------|-----------------------|
| Pricing (Fri - Sun) Full Day | SGD 4300              |
| Projector & Screen           | ⊗                     |
| Built-In speaker             | <                     |
| Size & Capacity              | 1546 sqft / ~ 100 pax |