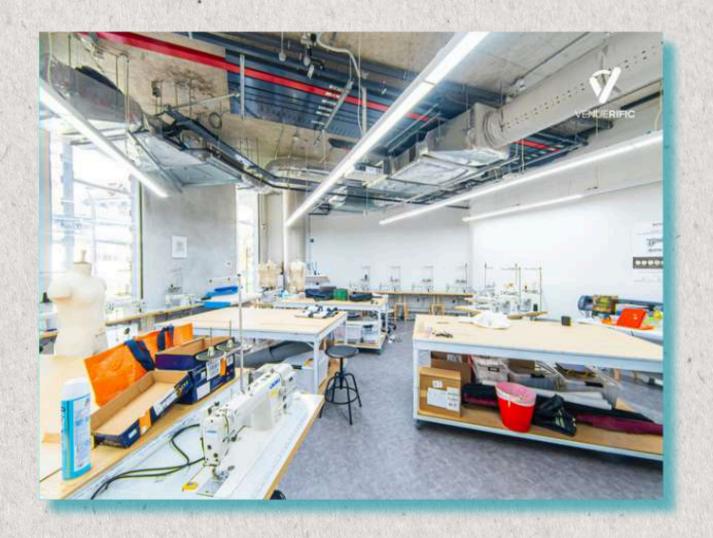

### The Atelier

A space that fosters creativity and exploration, perfect for students and independent designers.

#### **FACILITIES**

- BERNINA DOMESTIC MACHINE
- BERNINA QUILTING MACHINE
- BERNINA EMBROIDERY MACHINE
- FABRIC RESOURCE WALL
- JUKI LOCKSTITCH
- JUKI OVERLOCK
- JUKI INTERLOCK
- JUKI COVERSTITCH
- HASHIMA HEAT PRESS
- TREVIL STEAM BOILER MACHINE

- SILVER STAR STEAM IRON
- OKURMA IRONING BOARDS
- OKURMA MANUAL HEAT TRANSFER
- LARGE DRAFTING TABLES
- ASSORTED DRESS FORMS
- CHANGING ROOM
- EPSON DYE-SUBLIMATION PRINTER
- NORITSU SEFA SUBLIMATION HEATPRESS
- WHITEBOARD, PROJECTOR, SCREEN