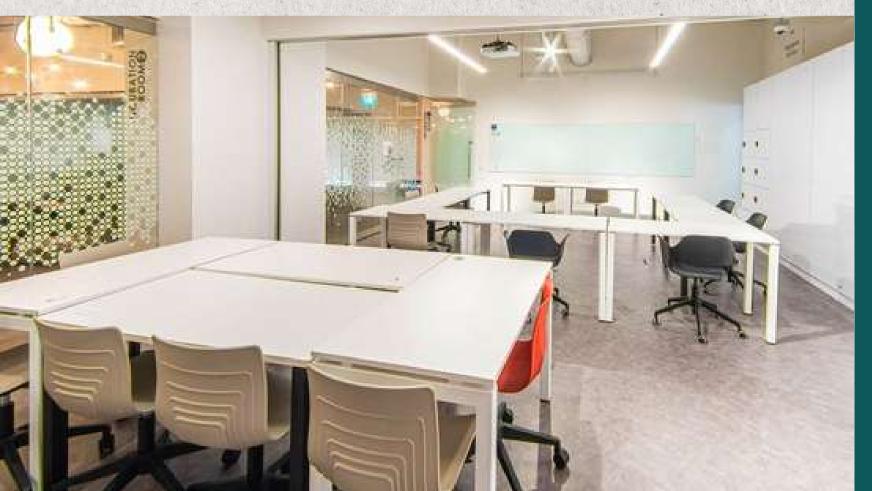

## The Glass Rooms

Communal work space to create, explore, and connect with like-minded creatives.

|                                          | GLASS RM 1             | GLASS RM 2             | GLASS RM<br>1 + 2      |
|------------------------------------------|------------------------|------------------------|------------------------|
| Pricing (Hour Rate)                      | SGD 90                 | SGD 90                 | SGD 160                |
| Pricing (Day Rate)                       | SGD 720                | SGD 720                | SGD 1280               |
| Portable Projector<br>*Upon availability |                        | _                      | ⊗                      |
| Size / Capacity                          | 210 sqft /<br>8-18 pax | 210 sqft /<br>8-18 pax | 420 SQFT /<br>16-36PAX |

## The Meeting Rooms

Ideal for meetings, brainstorming, conference calls and discussions.

|                       | MEETING RM 1        | MEETING RM 2        | MEETING RM<br>1 + 2       |
|-----------------------|---------------------|---------------------|---------------------------|
| Pricing (Hourly Rate) | SGD 60              | SGD 60              | SGD 100                   |
| Pricing (Day Rate)    | SGD 480             | SGD 480             | SGD 800                   |
| Projector & Screen    | TV screen           | TV screen           | $\Theta$                  |
| Whiteboards           | ⊗                   | <b>⊘</b>            | $\Theta$                  |
| Size & Capacity       | 149 sqft /<br>8 pax | 149 sqft /<br>8 pax | 298 sqft /<br>16 - 20 pax |